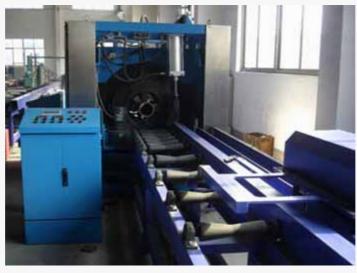

Fixed-type Highly-efficient Pipe Cutting and Beveling Machine

Model: FPCBM-12A

**Performance Characteristics** 

- 1.On-line Performance: Excellent (designed for flow process)
- 2.Beveling Capacity: ≤5Min/ two pipelines (DN200 SCH40)
- 3. Cutting Capacity: two Bevelings per time
- 4. Beveling: high quality.
- 5. Cutting surplus: 0
- 6. Mobility: Low
- 7. Application: used in the cutting of common pipelines(large scale) with V beveling
- 8. Price: Higher than other Beveling Machine

## **Technical parameter:**

- 1. Pipe diameter: DN50-300 ( φ60-325 )
- 2. Pipe thickness: 3-18MM
- 3. Pipe materials: carbon steel, alloy steel, stainless steel and cryogenic steel.
- 4. Type Of Bevel: V
- 5. Structure: suspended structure with 4 columns
- 6. Cutting Direction: radial direction
- 7. Driving System: driven by motor
- 8. Clamping System: clamping cylinder
- 9. Control System: PLC Frequency Control system with colorful Touch Screen
- 10. Control System of Definite Length: combined with Logistics System.
- 11. Auto Adjusting Core System: auto lifting device
- 12.Logistics System:driven by motor with frequency converter