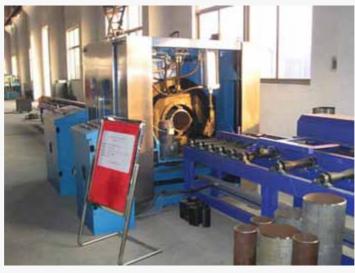

Fixed-type Highly-efficient Pipe Cutting and Beveling Machine

Model: FPCBM-12A

**Performance Characteristics** 

- 1.On-line Performance: Excellent (designed for flow process)
- 2.Beveling Capacity: ≤5Min/ two pipelines (DN200 SCH40)
- 3. Cutting Capacity: two Bevelings per time
- 4. Beveling: high quality.
- 5. Cutting surplus: 0
- 6. Mobility: Low
- 7. Application: used in the cutting of common pipelines(large scale) with V beveling
- 8. Price: Higher than other Beveling Machine

## **Technical parameter:**

- 1. Pipe diameter: DN50-300 ( φ60-325 )
- 2. Pipe thickness: 3-18MM
- 3. Pipe materials: carbon steel, alloy steel, stainless steel and cryogenic steel.
- 4. Type Of Bevel: V
- 5. Structure: suspended structure with 4 columns
- 6. Cutting Direction: radial direction
- 7. Driving System: driven by motor
- 8. Clamping System: clamping cylinder
- 9. Control System: PLC Frequency Control system with colorful Touch Screen
- 10. Control System of Definite Length: combined with Logistics System.
- 11. Auto Adjusting Core System: auto lifting device
- 12.Logistics System:driven by motor with frequency converter