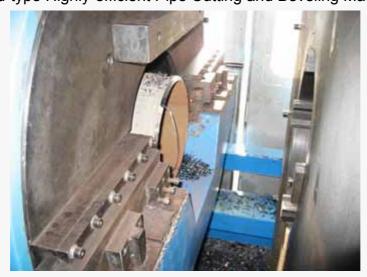

Fixed-type Highly-efficient Pipe Cutting and Beveling Machine

Model: FPCBM-12A

**Performance Characteristics** 

- 1.On-line Performance: Excellent (designed for flow process)
- 2.Beveling Capacity: ≤5Min/ two pipelines (DN200 SCH40)
- 3. Cutting Capacity: two Bevelings per time
- 4. Beveling: high quality.
- 5. Cutting surplus: 0
- 6. Mobility: Low
- 7. Application: used in the cutting of common pipelines(large scale) with V beveling
- 8. Price: Higher than other Beveling Machine

## **Technical parameter:**

- 1. Pipe diameter: DN50-300 ( φ60-325 )
- 2. Pipe thickness: 3-18MM
- 3. Pipe materials: carbon steel, alloy steel, stainless steel and cryogenic steel.
- 4. Type Of Bevel: V
- 5. Structure: suspended structure with 4 columns
- 6. Cutting Direction: radial direction
- 7. Driving System: driven by motor
- 8. Clamping System: clamping cylinder
- 9. Control System: PLC Frequency Control system with colorful Touch Screen
- 10. Control System of Definite Length: combined with Logistics System.
- 11. Auto Adjusting Core System: auto lifting device
- 12.Logistics System:driven by motor with frequency converter