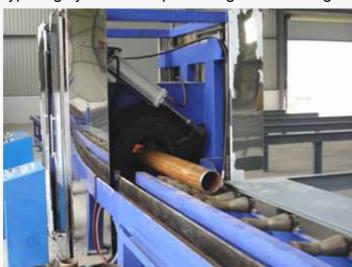

Fixed-type Highly-efficient Pipe Cutting and Beveling Machine

Model: FPCBM-12A

**Performance Characteristics** 

- 1.On-line Performance: Excellent (designed for flow process)
- 2.Beveling Capacity: ≤5Min/ two pipelines (DN200 SCH40)
- 3. Cutting Capacity: two Bevelings per time
- 4. Beveling: high quality.
- 5. Cutting surplus: 0
- 6. Mobility: Low
- 7. Application: used in the cutting of common pipelines(large scale) with V beveling
- 8. Price: Higher than other Beveling Machine

## **Technical parameter:**

- 1. Pipe diameter: DN50-300 ( φ60-325 )
- 2. Pipe thickness: 3-18MM
- 3. Pipe materials: carbon steel, alloy steel, stainless steel and cryogenic steel.
- 4. Type Of Bevel: V
- 5. Structure: suspended structure with 4 columns
- 6. Cutting Direction: radial direction
- 7. Driving System: driven by motor
- 8. Clamping System: clamping cylinder
- 9. Control System: PLC Frequency Control system with colorful Touch Screen
- 10. Control System of Definite Length: combined with Logistics System.
- 11. Auto Adjusting Core System: auto lifting device
- 12.Logistics System:driven by motor with frequency converter